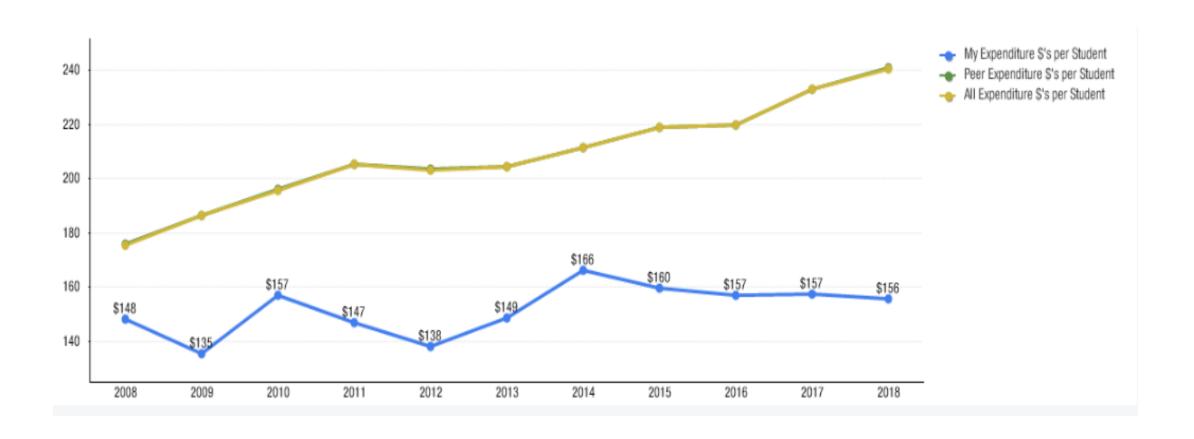

# WILKES-BARRE AREA SCHOOL DISTRICT

2019-2020
Budget Presentation





## REVENUE

#### **ALL REVENUE**



#### **Revenue Sources**





#### **Real Estate Taxes By Municipality**



#### **REAL ESTATE TAX REVENUE**



#### **State Revenue Sources**



### EXPENDITURES

#### **EXPENDITURES**



#### **INSTRUCTIONAL EXPENDITURES**



#### **SUPPORT SERVICES EXPENDITURES**



#### **ADMINISTRATIVE EXPENDITURES**



#### **BUSINESS EXPENDITURES**



#### **OPERATIONS & MAINTENANCE**



#### TRANSPORTATION EXPENDITURES



#### **NON-INSTRUCTIONAL EXPENDITURES**



#### 2018/2019 vs 2019/2020 Budgets

2018-2019 Budget \$123,433,200

2019-2020 Budget \$126,068,000

Increase to Budget \$2,634,800

Percent Increase 2.1%

### Increase/(Decrease) to Expenditures

Salaries and Benefits \$1,100,000

**Professional Services** 

LIU Special Ed Svcs. \$400K

LIU Other Programs \$450K \$850,000

**Tuitions** 

Charter Schools \$500K

CTC \$200K

New Story \$500K \$1,200,000

Consolidation of Sports \$(600,000)

#### Increase to Revenues

#### Local Revenue

Real Estate Taxes – Increase of 2.2 percent generates and additional
 1.2 million in revenue

#### State Revenue

Basic Education Funding – State expected to allocate an additional
 1.3 milli