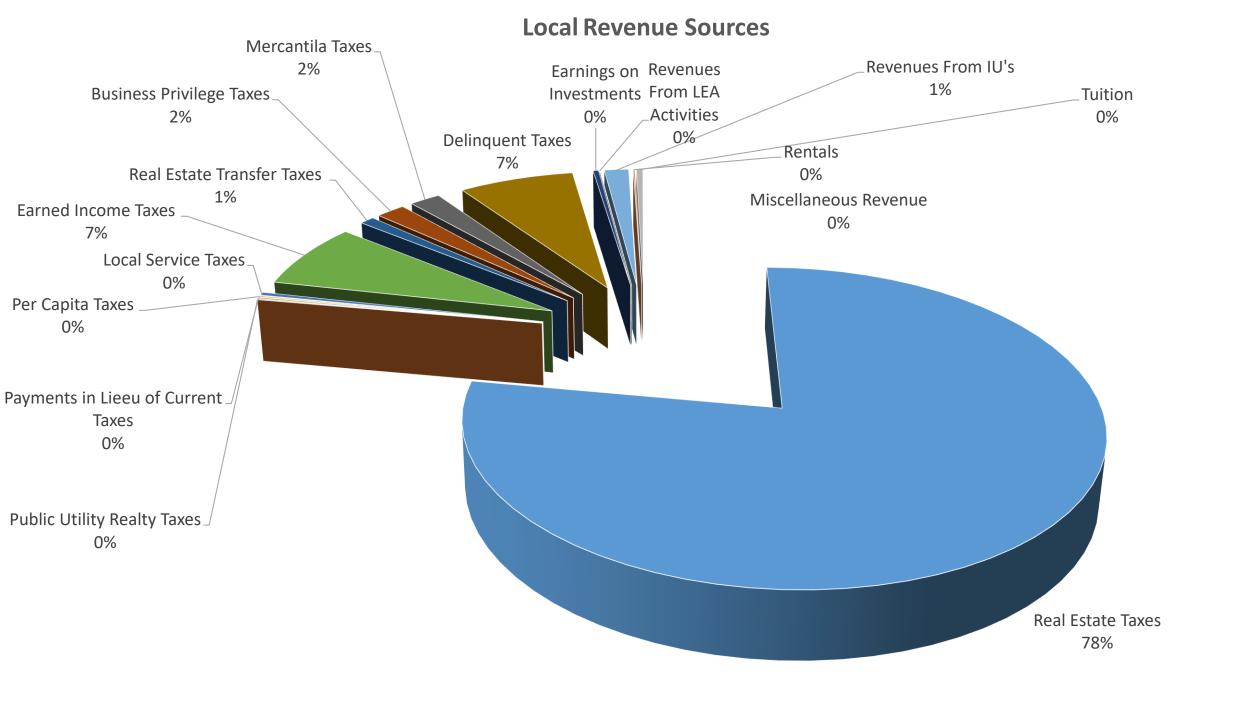

# WILKES-BARRE AREA SCHOOL DISTRICT

2019-2020
Budget Presentation





## REVENUE

#### **ALL REVENUE**



#### **Revenue Sources**





#### **Real Estate Taxes By Municipality**



#### **REAL ESTATE TAX REVENUE**



#### **State Revenue Sources**



### EXPENDITURES

#### **EXPENDITURES**



#### **INSTRUCTIONAL EXPENDITURES**



#### **SUPPORT SERVICES EXPENDITURES**



#### **ADMINISTRATIVE EXPENDITURES**



#### **BUSINESS EXPENDITURES**



#### **OPERATIONS & MAINTENANCE**



#### TRANSPORTATION EXPENDITURES



#### **NON-INSTRUCTIONAL EXPENDITURES**



#### 2018/2019 vs 2019/2020 Budgets

2018-2019 Budget \$123,433,200

2019-2020 Budget \$126,068,000

Increase to Budget \$2,634,800

Percent Increase 2.1%

### Increase/(Decrease) to Expenditures

Salaries and Benefits \$1,100,000

**Professional Services** 

LIU Special Ed Svcs. \$400K

LIU Other Programs \$450K \$850,000

**Tuitions** 

Charter Schools \$500K

CTC