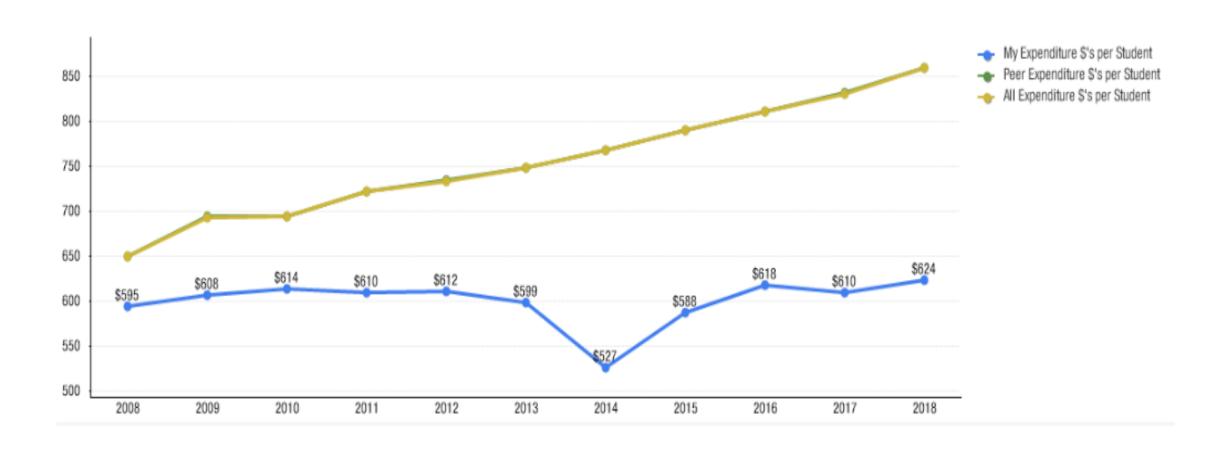

# WILKES-BARRE AREA SCHOOL DISTRICT

2019-2020
Budget Presentation





## REVENUE

#### **ALL REVENUE**



#### **Revenue Sources**





#### **Real Estate Taxes By Municipality**



#### **REAL ESTATE TAX REVENUE**



#### **State Revenue Sources**



### EXPENDITURES

#### **EXPENDITURES**



#### **INSTRUCTIONAL EXPENDITURES**



#### **SUPPORT SERVICES EXPENDITURES**



#### **ADMINISTRATIVE EXPENDITURES**



#### **BUSINESS EXPENDITURES**



#### **OPERATIONS & MAINTENANCE**



#### TRANSPORTATION EXPENDITURES



#### **NON-INSTRUCTIONAL EXPENDITURES**



#### 2018/2019 vs 2019/2020 Budgets

2018-2019 Budget \$123,433,200

2019-2020 Budget \$126,068,000

Increase to Budget \$2,634,800

Percent Increase 2.1%

### Increase/(Decrease) to Expenditures

Salaries and Benefits \$1,100,000

**Professional Services** 

LIU Special Ed Svcs. \$400K

LIU Other Programs \$450K \$850,000

**Tuitions** 

Charter Schools \$500K

CTC \$200K

New Story \$500K \$1,200,000

Consolidation of Sports \$(600,000)

#### Increase to Revenues

#### Local Revenue

Real Estate Taxes – Increase of 2.2 percent generates and additional
 1.2 million in revenue

#### State Revenue

Basic Education Funding – State expected to allocate an additional
 1.3 million in revenue

WBASD
2019-2020 Real Estate Taxes

Index 3.20%

#### TAX I