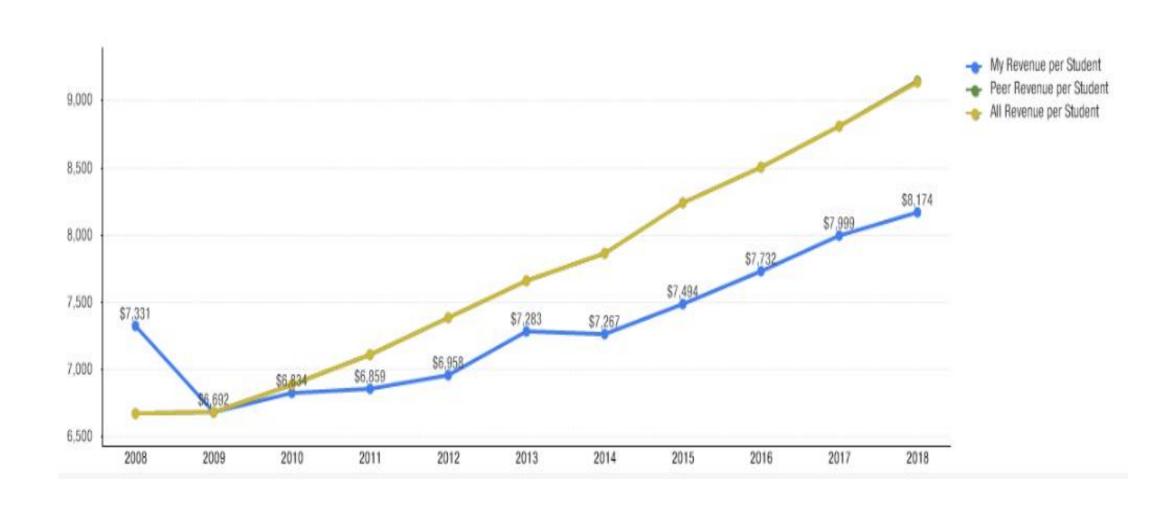

# WILKES-BARRE AREA SCHOOL DISTRICT

2019-2020
Budget Presentation





## REVENUE

#### **ALL REVENUE**



#### **Revenue Sources**





#### **Real Estate Taxes By Municipality**



#### **REAL ESTATE TAX REVENUE**



#### **State Revenue Sources**



### EXPENDITURES

#### **EXPENDITURES**



#### **INSTRUCTIONAL EXPENDITURES**



#### **SUPPORT SERVICES EXPENDITURES**



#### **ADMINISTRATIVE EXPENDITURES**



#### **BUSINESS EXPENDITURES**



#### **OPERATIONS & MAINTENANCE**



#### TRANSPORTATION EXPENDITURES



#### **NON-INSTRUCTIONAL EXPENDITURES**



#### 2018/2019 vs 2019/2020 Budgets

2018-2019 Budget \$123,433,200

2019-2020 Budget \$126,068,000

Increase to Budget \$2,634,800

Percent Increase 2.1%

### Increase/(Decrease) to Expenditures

Salaries and Benefits \$1,100,000

**Professional Services** 

LIU Special Ed Svcs. \$400K

LIU Other Programs \$450K \$850,000

**Tuitions** 

Charter Schools \$500K

CTC \$200K

New Story \$500K \$1,200,000

Consolidation of Sports \$(600,000)

#### I