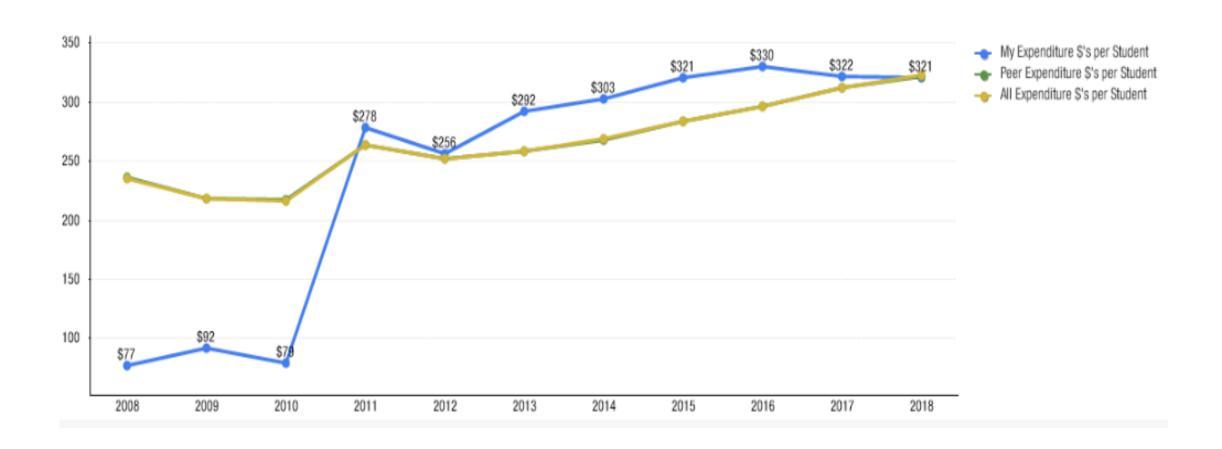

# WILKES-BARRE AREA SCHOOL DISTRICT

2019-2020
Budget Presentation





## REVENUE

#### **ALL REVENUE**



#### **Revenue Sources**





#### **Real Estate Taxes By Municipality**



#### **REAL ESTATE TAX REVENUE**



#### **State Revenue Sources**



### EXPENDITURES

#### **EXPENDITURES**



#### **INSTRUCTIONAL EXPENDITURES**



#### **SUPPORT SERVICES EXPENDITURES**



#### **ADMINISTRATIVE EXPENDITURES**



#### **BUSINESS EXPENDITURES**



#### **OPERATIONS & MAINTENANCE**



#### TRANSPORTATION EXPENDITURES



#### **NON-INSTRUCTIONAL EXPENDITURES**



#### 2018/2019 vs 2019/2020 Budgets

2018-2019 Budget \$123,433,200

2019-2020 Budget \$126,068,000

Increase to Budget \$2,634,800

Percent Increase 2.1%

### Increase/(Decrease) to Expenditures

Salaries and Benefits \$1,100,000

**Professional Services** 

LIU Special Ed Svcs. \$400K

LIU Other Programs \$450K \$850,000

**Tuitions** 

Charter Schools \$500K

CTC \$200K

New Story \$500K \$1,200,000

Consolidation of Sports \$(600,000)

#### Increase to Revenues

#### Local Revenue

Real Estate Taxes – Increase of 2.2 percent generates and additional
 1.2 million in revenue

#### State Revenue

Basic Education Funding – State expected to allocate an additional
 1.3 million in revenue

WBASD
2019-2020 Real Estate Taxes

Index 3.20%

#### TAX IMPACT ON VARIOUS PROPERTY VALUES

| <u>Prop