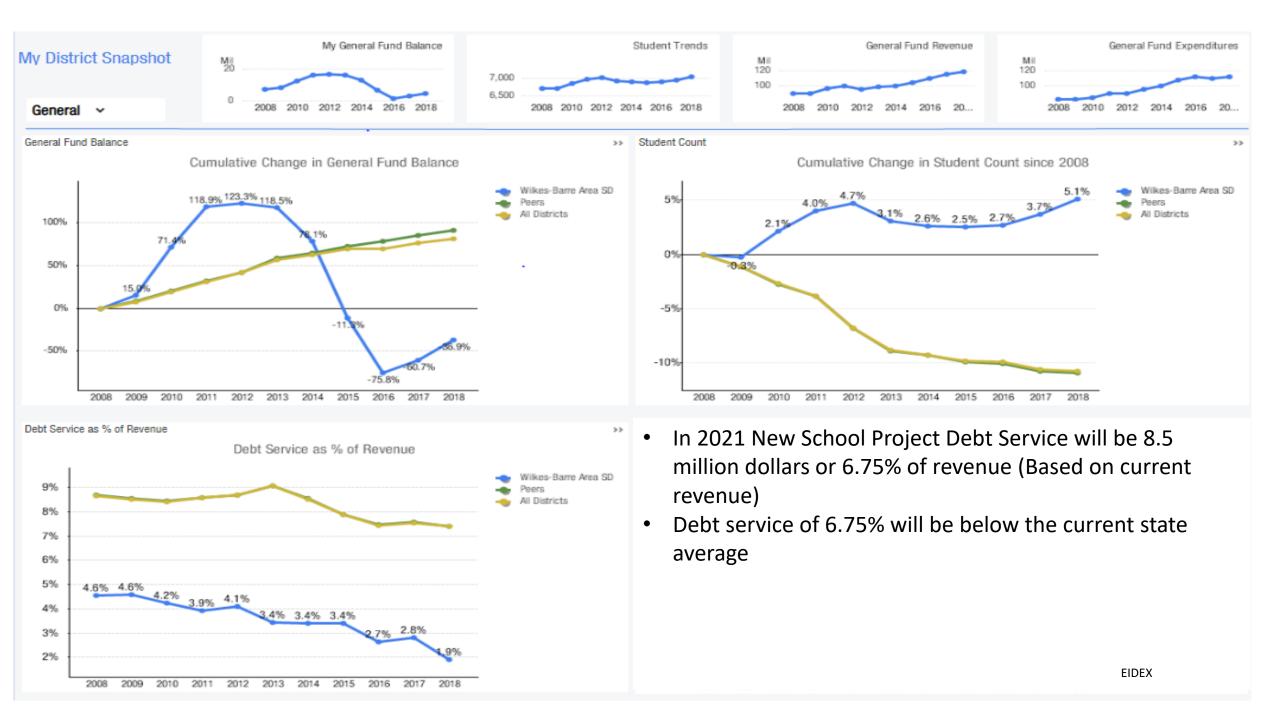

# WILKES-BARRE AREA SCHOOL DISTRICT

2019-2020
Budget Presentation





## REVENUE

#### **ALL REVENUE**



#### **Revenue Sources**





#### **Real Estate Taxes By Municipality**



#### **REAL ESTATE TAX REVENUE**



#### **State Revenue Sources**



### EXPENDITURES

#### **EXPENDITURES**



#### **INSTRUCTIONAL EXPENDITURES**



#### **SUPPORT SERVICES EXPENDITURES**



#### **ADMINISTRATIVE EXPENDITURES**



#### **BUSINESS EXPENDITURES**



#### **OPERATIONS & MAINTENANCE**



#### TRANSPORTATION EXPENDITURES



#### **NON-INSTRUCTIONAL EXPENDITURES**



#### 2018/2019 vs 2019/2020 Budgets

2018-2019 Budget \$123,433,200

2019-2020 Budget \$126,068,000

Increase to Budget \$2,634,800

Percent Increase 2.1%

### Increase/(Decrease) to Expenditures

Salaries and Benefits \$1,100,000

**Professional Services** 

LIU Special Ed Svcs. \$400K

LIU Other P