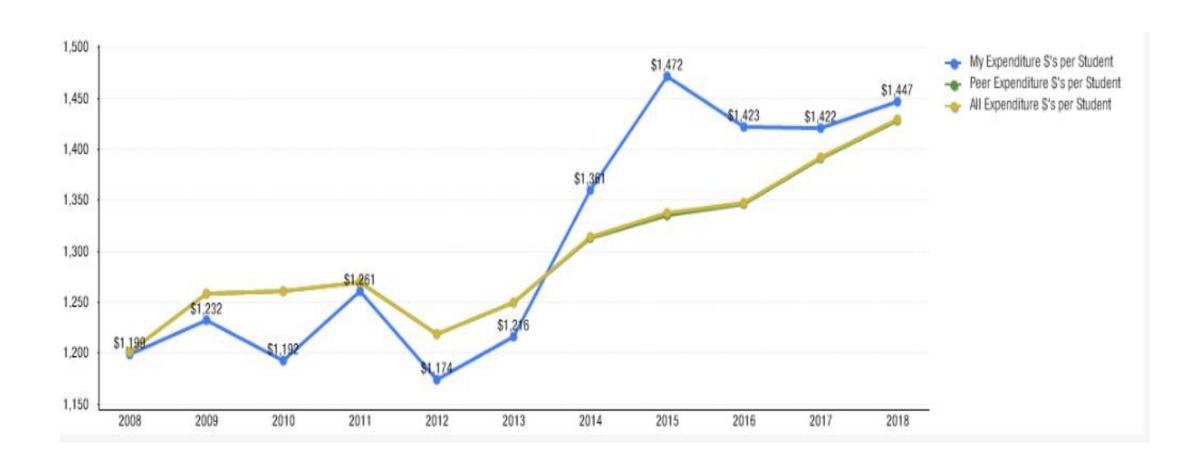

# WILKES-BARRE AREA SCHOOL DISTRICT

2019-2020
Budget Presentation





## REVENUE

#### **ALL REVENUE**



#### **Revenue Sources**





#### **Real Estate Taxes By Municipality**



#### **REAL ESTATE TAX REVENUE**



#### **State Revenue Sources**



### EXPENDITURES

#### **EXPENDITURES**



#### **INSTRUCTIONAL EXPENDITURES**



#### **SUPPORT SERVICES EXPENDITURES**



#### **ADMINISTRATIVE EXPENDITURES**



#### **BUSINESS EXPENDITURES**



#### **OPERATIONS & MAINTENANCE**



#### TRANSPORTATION EXPENDITURES



#### **NON-INSTRUCTIONAL EXPENDITURES**



#### 2018/2019 vs 2019/2020 Budgets

2018-2019 Budget \$123,433,200

2019-2020 Budget \$126,068,000

Increase to Budget \$2,634,800

Percent Increase 2.1%

### Increase/(Decrease) to Expenditures

Salaries and Benefits \$1,100,000

**Professional Services** 

LIU Special Ed Svcs. \$400K

LIU Other Programs \$450K \$850,000

**Tuitions** 

Charter Schools \$500K

CTC \$200K

New Story \$500K \$1,200,000

Consolidation of Sports \$(600,000)

#### Increase to Revenues

#### Local Revenue

Real Estate Taxes – Increase of 2.2 percent generates and additional
 1.2 million in revenue

#### State Revenue

Basic Education Funding – State expected to allocate an additional
 1.3 million in revenue

WBASD
2019-2020 Real E