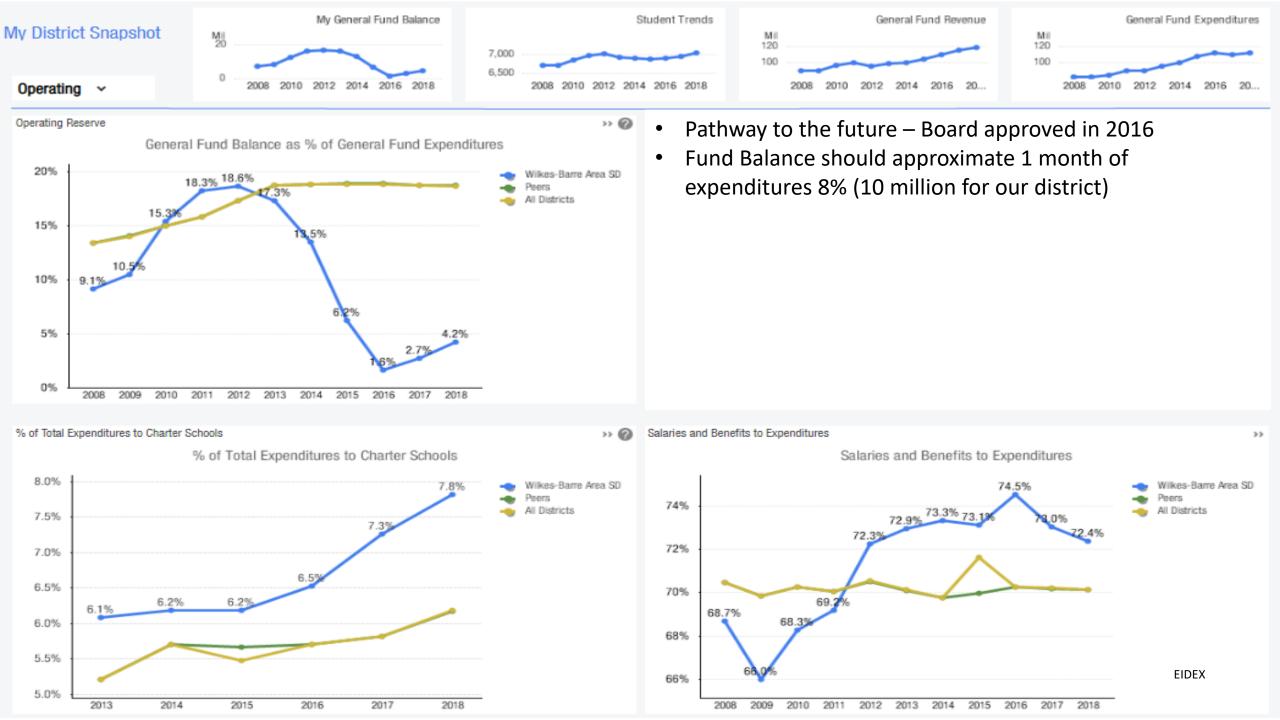

# WILKES-BARRE AREA SCHOOL DISTRICT

2019-2020
Budget Presentation





## REVENUE

#### **ALL REVENUE**



#### **Revenue Sources**





#### **Real Estate Taxes By Municipality**



#### **REAL ESTATE TAX REVENUE**



#### **State Revenue Sources**



### EXPENDITURES

#### **EXPENDITURES**



#### **INSTRUCTIONAL EXPENDITURES**



#### **SUPPORT SERVICES EXPENDITURES**



#### **ADMINISTRATIVE EXPENDITURES**



#### **BUSINESS EXPENDITURES**



#### **OPERATIONS & MAINTENANCE**



#### TRANSPORTATION EXPENDITURES



#### **NON-INSTRUCTIONAL EXPENDITURES**



#### 2018/2019 vs 2019/2020 Budgets

2018-2019 Budget \$123,433,200

2019-2020 Budget \$126,068,000

Increase to Budget \$2,634,800

Percent Increase 2.1%

### Increase/(Decrease) to Expenditures

Salaries and Benefits \$1,100,000

**Professional Services** 

LIU Special Ed Svcs. \$400K

LIU Other Pro