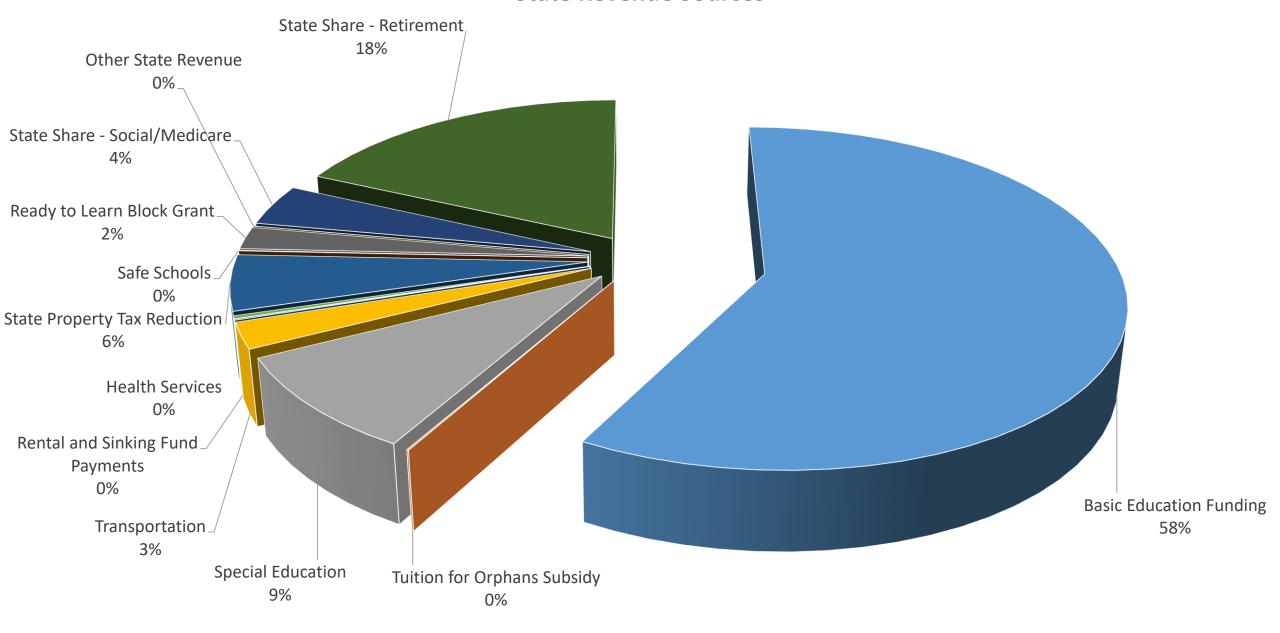

# WILKES-BARRE AREA SCHOOL DISTRICT

2019-2020
Budget Presentation





## REVENUE

#### **ALL REVENUE**



#### **Revenue Sources**





#### **Real Estate Taxes By Municipality**



#### **REAL ESTATE TAX REVENUE**



#### **State Revenue Sources**



### EXPENDITURES

#### **EXPENDITURES**



#### **INSTRUCTIONAL EXPENDITURES**



#### **SUPPORT SERVICES EXPENDITURES**



#### **ADMINISTRATIVE EXPENDITURES**



#### **BUSINESS EXPENDITURES**



#### **OPERATIONS & MAINTENANCE**



#### TRANSPORTATION EXPENDITURES



#### **NON-INSTRUCTIONAL EXPENDITURES**



#### 2018/2019 vs 2019/2020 Budgets

2018-2019 Budget \$123,433,200

2019-2020 Budget \$126,068,000

Increase to Budget \$2,634,800

Percent Increase 2.1%

### Increase/(Decrease) to Expenditures

Salaries and Benefits \$1,100,000

**Professional Services** 

LIU Special Ed Svcs. \$400K

LIU Other Programs \$450K \$850,000

**Tuitions** 

Charter Schools \$500K

CTC \$200K

New Story \$500K \$1,200,000

Consolidation of Sports \$(600,000)

#### Increase to Revenues

#### Local Re