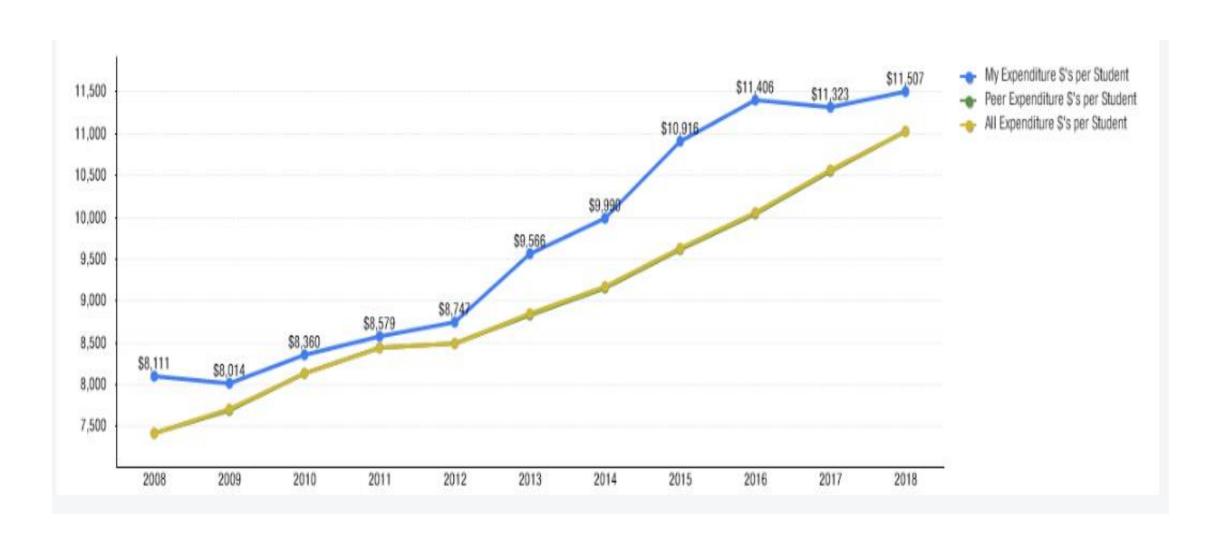

#### 2018/2019 vs 2019/2020 Budgets

2018-2019 Budget \$123,433,200

2019-2020 Budget \$126,068,000

Increase to Budget \$2,634,800

Percent Increase 2.1%