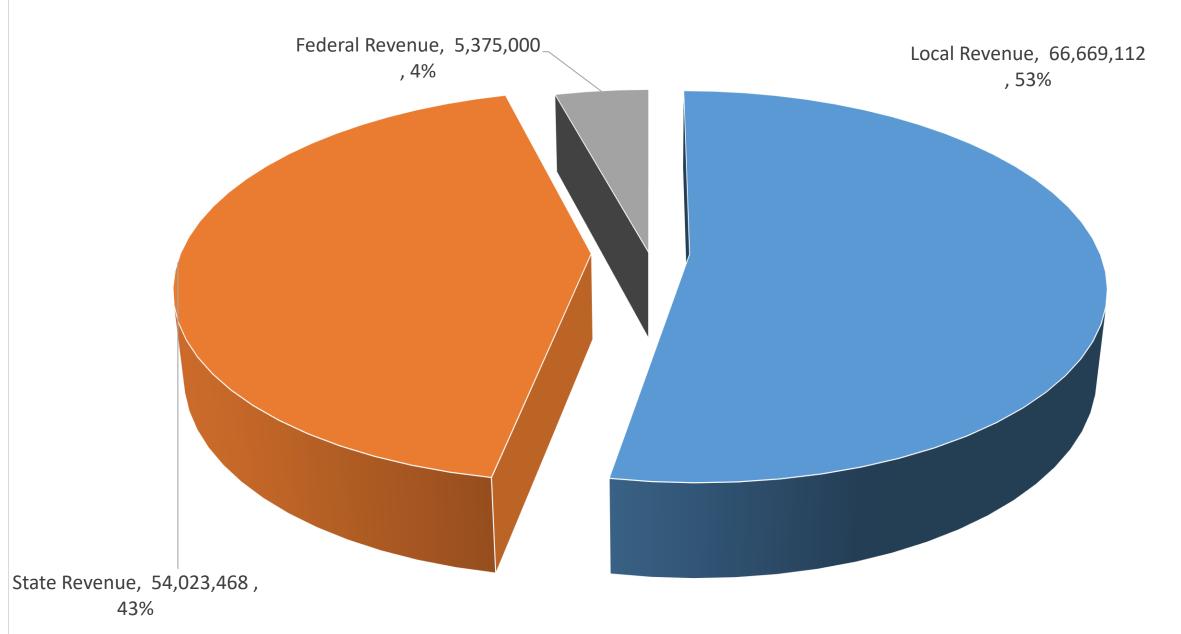

# WILKES-BARRE AREA SCHOOL DISTRICT

2019-2020
Budget Presentation





## REVENUE

#### **ALL REVENUE**



#### **Revenue Sources**





#### **Real Estate Taxes By Municipality**



#### **REAL ESTATE TAX REVENUE**



#### **State Revenue Sources**



### EXPENDITURES

#### **EXPENDITURES**



#### **INSTRUCTIONAL EXPENDITURES**



#### **SUPPORT SERVICES EXPENDITURES**



#### **ADMINISTRATIVE EXPENDITURES**



#### **BUSINESS EXPENDITURES**



#### **OPERATIONS & MAINTENANCE**



#### TRANSPORTATION EXPENDITURES



#### **NON-INSTRUCTIONAL EXPENDITURES**



#### 2018/2019 vs 2019/2020 Budgets

2018-2019 Budget \$123,433,200

2019-2020 Budget \$126,068,000

Increase to Budget \$2,634,800

Percent Increase 2.1%

### Increase/(Decrease) to Expenditures

Salaries and Benefits \$1,100,000

**Professional Services** 

LIU Special Ed Svcs. \$400K

LIU Other Programs \$450K \$850,000

**Tuitions** 

Charter Schools \$500K

C