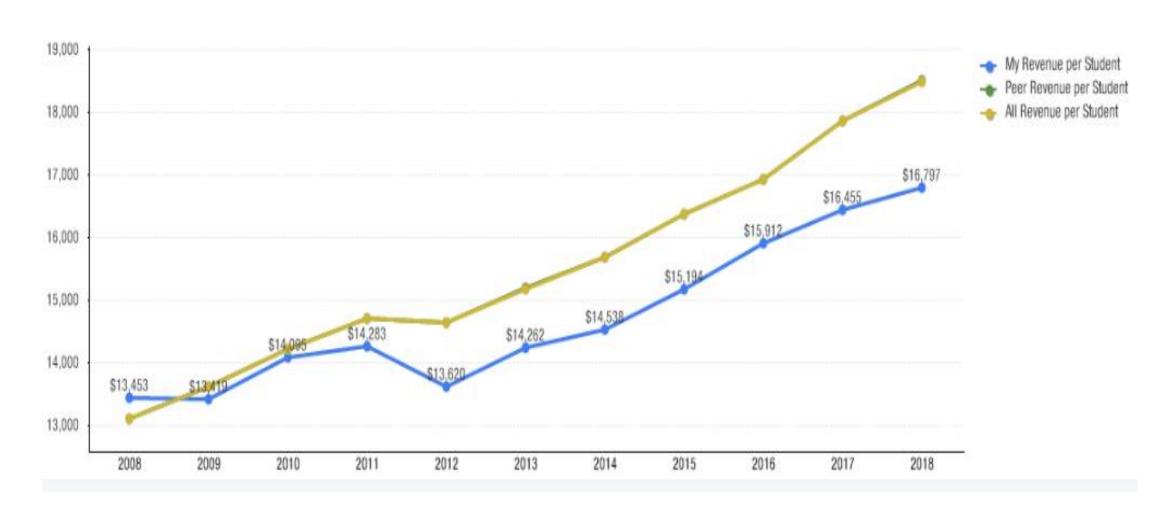

# WILKES-BARRE AREA SCHOOL DISTRICT

2019-2020
Budget Presentation





## REVENUE

#### **ALL REVENUE**



#### **Revenue Sources**





#### **Real Estate Taxes By Municipality**



#### **REAL ESTATE TAX REVENUE**



#### **State Revenue Sources**



### EXPENDITURES

#### **EXPENDITURES**



#### **INSTRUCTIONAL EXPENDITURES**



#### **SUPPORT SERVICES EXPENDITURES**



#### **ADMINISTRATIVE EXPENDITURES**



#### **BUSINESS EXPENDITURES**



#### **OPERATIONS & MAINTENANCE**



#### TRANSPORTATION EXPENDITURES



#### **NON-INSTRUCTIONAL EXPENDITURES**



#### 2018/2019 vs 2019/2020 Budgets

2018-2019 Budget \$123,433,200

2019-2020 Budget \$126,068,000

Increase to Budget \$2,634,800

Percent Increase 2.1%

### Increase/(Decrease) to Expenditures

Salaries and Benefits \$1,100,000

**Professional Services** 

LIU Special Ed Svcs. \$400K

LIU Other Programs \$450K \$850,000

**Tuitions**