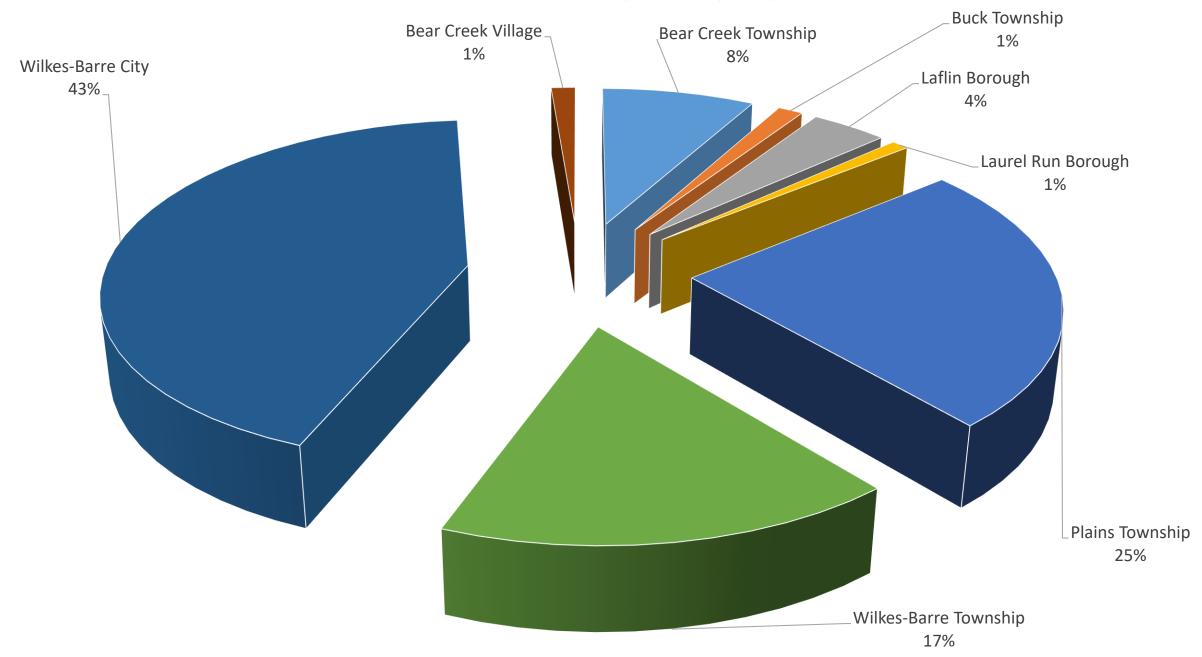

# WILKES-BARRE AREA SCHOOL DISTRICT

2019-2020
Budget Presentation





## REVENUE

#### **ALL REVENUE**



#### **Revenue Sources**





#### **Real Estate Taxes By Municipality**



#### **REAL ESTATE TAX REVENUE**



#### **State Revenue Sources**



### EXPENDITURES

#### **EXPENDITURES**



#### **INSTRUCTIONAL EXPENDITURES**



#### **SUPPORT SERVICES EXPENDITURES**



#### **ADMINISTRATIVE EXPENDITURES**



#### **BUSINESS EXPENDITURES**



#### **OPERATIONS & MAINTENANCE**



#### TRANSPORTATION EXPENDITURES



#### **NON-INSTRUCTIONAL EXPENDITURES**



#### 2018/2019 vs 2019/2020 Budgets

2018-2019 Budget \$123,433,200

2019-2020 Budget \$126,068,000

Increase to Budget \$2,634,800

Percent Increase 2.1%

### Increase/(Decrease) to Expenditures

Salaries and Benefits \$1,100,000

**Professional Services** 

LIU Special Ed Svcs. \$400K

LIU Other Programs \$450K \$850,000

**Tuitions** 

Charter Schools \$500K

CTC \$200K

New Story \$500K \$1,200,000

Consoli